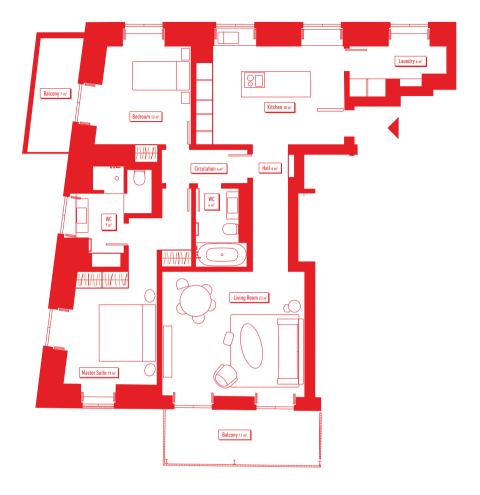

## **APARTMENT 7 • T2 • FLOOR 2**

GROSS INTERIOR AREA\* PAI

133 m² Yes

PARKING Yes

EXTERIOR GROSS AREA\*

17 m<sup>2</sup>

STORAGE ROOM

Yes

TOTAL AREA\*

150 m<sup>2</sup>

1. Palácio de Santa Clara I

2. Palácio de Santa Clara II

3. Palácio de Santa Clara III