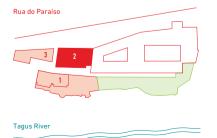

TOTAL AREA\*

150 m<sup>2</sup>

1. Palácio de Santa Clara I

2. Palácio de Santa Clara II

3. Palácio de Santa Clara III